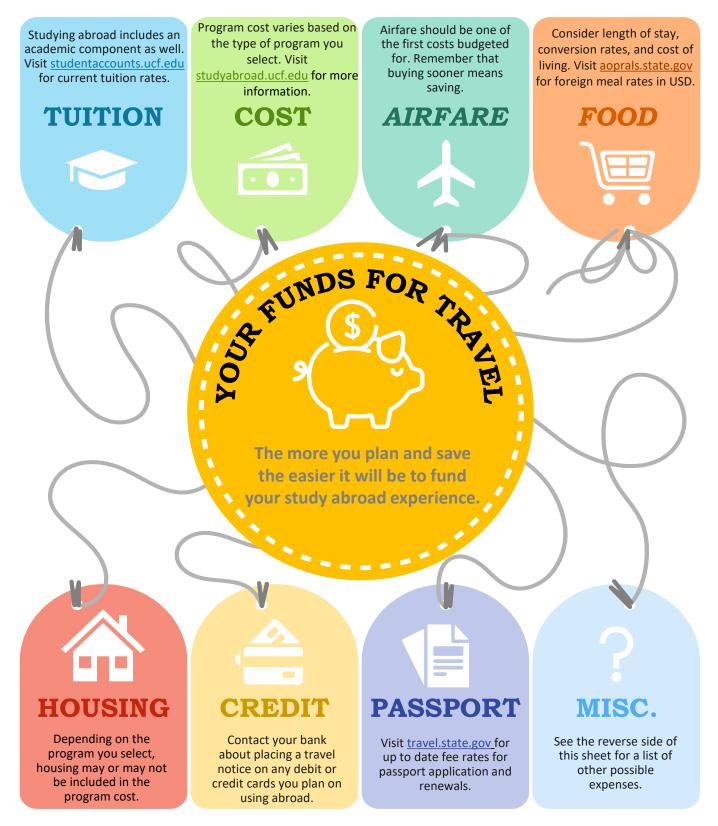

## **Budget for Study Abroad**

HOW

TO

## **Budget for Study Abroad**

HOW

TO

| PROGRAM COSTS                                                  | AMOUNT |
|----------------------------------------------------------------|--------|
| UCF Tuition                                                    |        |
| Program Cost                                                   |        |
| Airfare                                                        |        |
| Food (meals that are not included in the program)              |        |
| Housing                                                        |        |
| Credit/Conversion Rates                                        |        |
| Passport                                                       |        |
| Visa (if applicable)                                           |        |
| Local Transportation                                           |        |
| Personal Items (phone, toiletries, entertainment, gifts, etc.) |        |
| Additional Travel Accident and Sickness Policy                 |        |
| Healthcare Expenses (physical exam, vaccinations, medications) |        |
| Emergency Funds                                                |        |
| Optional Personal Travel                                       |        |
| MISCELLANIOUS:                                                 |        |
|                                                                |        |
|                                                                |        |
| TOTAL ESTIMATED COSTS                                          |        |
|                                                                |        |
| SOURCES OF FUNDING                                             |        |
| Savings                                                        |        |
| Scholarships/Grants                                            |        |
| Loans                                                          |        |
| Parental/Guardian Support                                      |        |
| Credit Card                                                    |        |
| Other                                                          |        |
| TOTAL FUNDING                                                  |        |